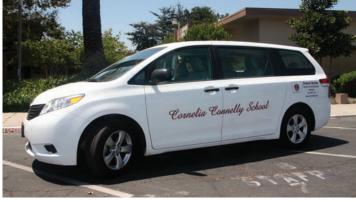

#### The student shuttle program

provides transportation for students who wish to attend Cornelia Connelly School in Anaheim.

# Student Shuttle Program

Reliable school transportation...

#### Cornelia Connelly School

**van shuttle program** picks up students at specified locations in the morning and returns in the afternoon during the regular school session.

Parents have the option to sign up for the service for one way only or for a round trip service.