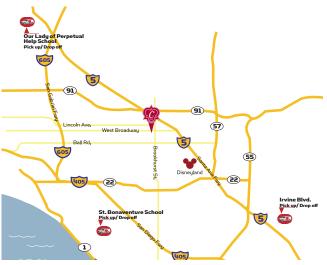

#### **Route 1 – TUSTIN/ORANGE/IRVINE**

Pickup off Irvine Blvd. at 6:45 a.m. and drop off at 4:30 p.m. at same location.

#### Route 2 – HUNTINGTON BEACH

Pickup is at St. Bonaventure School at 7:15 a.m. and drop off is at 4:30 p.m.

#### Route 3 – DOWNEY/LOS ALAMITOS/LONG BEACH

Pickup at Our Lady of Perpetual Help School in Downey at 7:10 a.m. and drop off at 4:30 p.m.

All routes have an "Early-Bird" option, if needed.

All routes are subject to change due to Connelly athletic team sports schedules and ridership per semester.